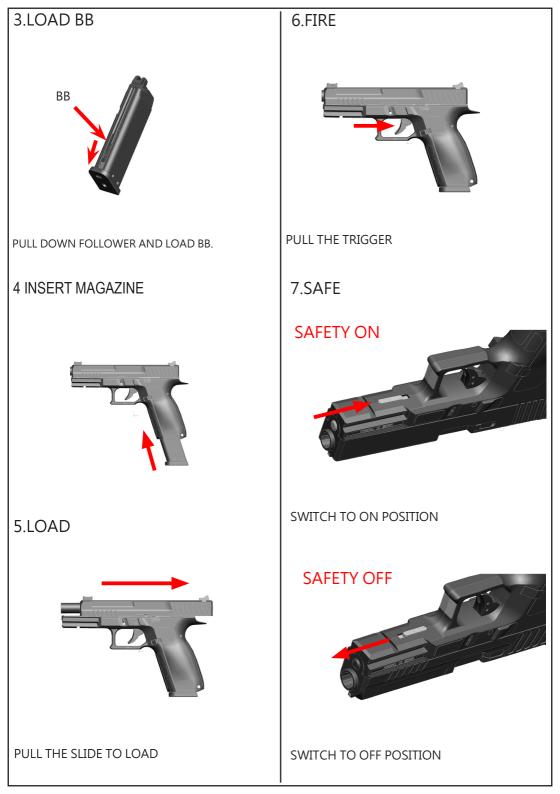

## WARNING: BEFORE USAGE, THE INSTRUC-TION MUST BE READ.

THANK YOU FOR PURCHASING. THE FOLLOWING ATTENTION POINTS AND IN-STRUCTIONS MUST BE READ. SHOOTING WITHOUT CAUTION OR USED IMPROP-ERLY, BLINDNESS OR INJURIES COULD BE LEAD.



DO NOT POINT AT PEOPLE OR ANIMAL.



PLACE IN GUN CASE WHEN NOT IN USING OR TRANSPORTING





GUN AND GAS MUST NOT BE PLACED IN AREA WHERE TEMPERATURE IS OVER 40  $^\circ\!\mathrm{C}$ 



DO NOT USE GAS WHICH PRESSURE  $\,$  IS OVER 12  $\,$  Kgs/cm  $^{\circ}$ 



BE CAREFULL WHAT TARGET YOU SHOOT









| NO. | NAME                    | PRICE | NO.  | NAME                   | PRICE |
|-----|-------------------------|-------|------|------------------------|-------|
| 1   | SLIDE                   | 1600  | 43   | HAMMER HOUSING         | 300   |
| 2   | FRONT SIGHT             | 120   | 44   | HAMMER PIN             | 20    |
| 2-1 | FRONT SIGHT OPTIC FIBER | 30    | 45   | VALVE LOCK             | 60    |
| 3   | REAR SIGHT              | 120   | 46   | SEAR PIN               | 20    |
| 4   | FRONT SIGHT SCREW       | 20    | 47   | VALVE LOCK SP          | 20    |
| 5   | FLOATING VALVE PIN      | 30    | 48   | KNOCKER                | 120   |
| 6   | CYLINDER                | 180   | 49   | HAMMER                 | 150   |
| 7   | FLOATING VALVE SP       | 20    | 50   | HAMMER