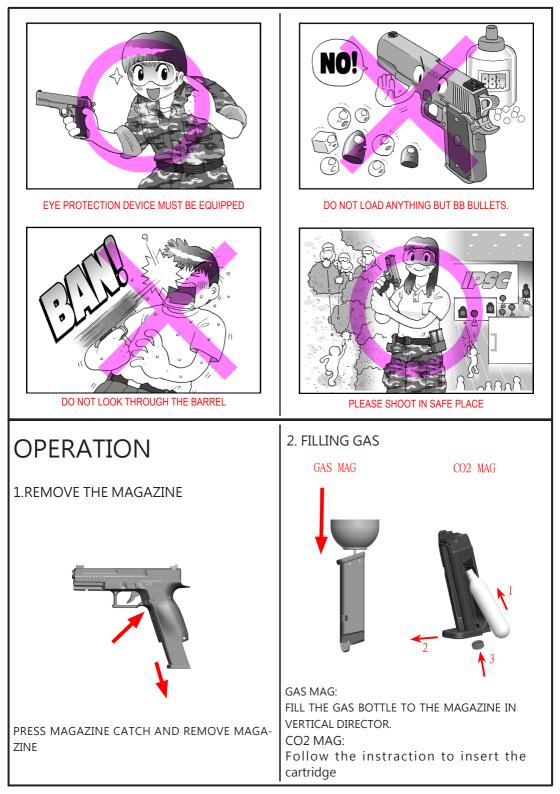

## WARNING: BEFORE USAGE, THE INSTRUC-TION MUST BE READ.

THANK YOU FOR PURCHASING. THE FOLLOWING ATTENTION POINTS AND IN-STRUCTIONS MUST BE READ. SHOOTING WITHOUT CAUTION OR USED IMPROP-ERLY, BLINDNESS OR INJURIES COULD BE LEAD.

DO NOT POINT AT PEOPLE OR ANIMAL.

PLACE IN GUN CASE WHEN NOT IN USING OR TRANSPORTING

GUN AND GAS MUST NOT BE PLACED IN AREA WHERE TEMPERATURE IS OVER 40  $^\circ\!\mathrm{C}$ 

DO NOT USE GAS WHICH PRESSURE  $\,$  IS OVER 12  $\,$  Kgs/cm  $^{\circ}$ 

BE CAREFULL WHAT TARGET YOU SHOOT

| NO. | NAME                    | PRICE | NO.  | NAME                   | PRICE |
|-----|-------------------------|-------|------|------------------------|-------|
| 1   | SLIDE                   | 1600  | 43   | HAMMER HOUSING         | 300   |
| 2   | FRONT SIGHT             | 120   | 44   | HAMMER PIN             | 20    |
| 2-1 | FRONT SIGHT OPTIC FIBER | 30    | 45   | VALVE LOCK             | 60    |
| 3   | REAR SIGHT              | 120   | 46   | SEAR PIN               | 20    |
| 4   | FRONT SIGHT SCREW       | 20    | 47   | VALVE LOCK SP          | 20    |
| 5   | FLOATING VALVE PIN      | 30    | 48   | KNOCKER                | 120   |
| 6   | CYLINDER                | 180   | 49   | HAMMER                 | 150   |
| 7   | FLOATING VALVE SP       | 20    | 50   | HAMMER CAM             | 80    |
| 8   | FLOATING VALVE          | 30    | 51   | HAMMER SP              | 30    |
| 9   | FLOATING VALVE BLOCKER  | 40    | 52   | SEAR                   | 80    |
| 10  | PISTON RING             | 50    | 53   | SEAR SP                | 30    |
| 11  | CYLINDER SP             | 30    | 54   | FRAME                  | 800   |
| 12  | PISTON SCREW            | 10    | 55   | SAFETY                 | 120   |
| 13  | PISTON                  | 400   | 56   | MAG CATCH SP           | 30    |
| 14  | REAR SIGHT SCREW        | 10    | 57   | TRIGGER PIN            | 20    |
| 15  | OUTTER BARREL           | 500   | 58   | MAG CATCH              | 160   |
| 16  | INNER BARREL            | 240   | 59   | HAMMER HOUSING PIN     | 20    |
| 17  | CHAMBER (R)             | 160   | 60   | SLIDE LOCK             | 80    |
| 18  | CHAMBER(L)              | 160   | 61   | BB LIP                 | 80    |
| 19  | ADJUST DIAL O-RING      | 10    | 62   | GASKET                 | 100   |
| 20  | ADJUST DIAL             | 40    | 63   | BB LIP PIN             | 20    |
| 21  | CHAMBER SCREW           | 20    | 64   | EX VALVE               | 180   |
| 22  | ADJUST LEVER            | 60    | 65   | MAG BODY               | 450   |
| 23  | RUBBER CHAMBER          | 80    | 66   | FOLLOWER               | 40    |
| 24  | RECOIL GUIDE            | 160   | 67   | FOLLOWER SP            | 60    |
| 25  | RECOIL GUIDE WASHER     | 40    | 68   | MAG BOTTOM STOP        | 30    |
| 26  | RECOIL SP               | 60    | 69   | MAG BOTTOM             | 150   |
| 28  | MAG BODY (CO2 MAG)      | 450   | 70   | MAG BASE O-RING        | 30    |
| 29  | SLIDE PAD               | 60    | 71   | MAG BASE               | 200   |
| 30  | TRIGGER HOUSING         | 300   | 72   | CHARGE VALVE           | 80    |
| 31  | TRIGGER HOUSING SCREW   | 10    | 73   | STAB                   | 100   |
| 32  | SAFETY SP PIN           | 20    | 73-5 | STAB O-RING            | 20    |
| 34  | TRIGGER BAR SP          | 30    | 74   | MAG BASE NUT(CO2 MAG)  | 100   |
| 35  | TRIGGER BAR             | 200   | 75   | MAG BASE PIN           | 20    |
| 36  | TRIGGER                 | 120   | 76   | MAG BOTTOM STOP DETENT | 20    |
| 37  | TRIGGER SAFETY          | 60    | 81   | MAG BOTTOM STOP        | 30    |
| 38  | TRIGGER SAFETY PIN      | 20    | 84   | EX-VALVE               | 240   |
| 39  | SLIDE STOP SP           | 30    | 84-5 | EX VALVE O-RING        | 20    |
| 40  | SLIDE STOP              | 100   | 88   | RECOIL GUIDE PAD       | 40    |
| 41  | SAFETY SP               | 30    | 89   | MAG CATCH SP SCREW     | 10    |
| 42  | HAMMER HOUSING SCREW    | 10    |      |                        |       |