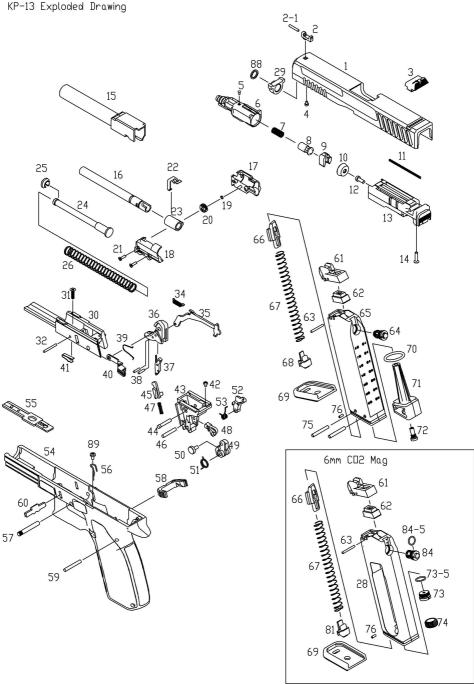

BE CAREFULL WHAT TARGET YOU SHOOT

| NO. | NAME                    | PRICE | NO.  | NAME                   | PRICE |
|-----|-------------------------|-------|------|------------------------|-------|
| 1   | SLIDE                   | 1600  | 43   | HAMMER HOUSING         | 300   |
| 2   | FRONT SIGHT             | 120   | 44   | HAMMER PIN             | 20    |
| 2-1 | FRONT SIGHT OPTIC FIBER | 30    | 45   | VALVE LOCK             | 60    |
| 3   | REAR SIGHT              | 120   | 46   | SEAR PIN               | 20    |
| 4   | FRONT SIGHT SCREW       | 20    | 47   | VALVE LOCK SP          | 20    |
| 5   | FLOATING VALVE PIN      | 30    | 48   | KNOCKER                | 120   |
| 6   | CYLINDER                | 180   | 49   | HAMMER                 | 150   |
| 7   | FLOATING VALVE SP       | 20    | 50   | HAMMER CAM             | 80    |
| 8   | FLOATING VALVE          | 30    | 51   | HAMMER SP              | 30    |
| 9   | FLOATING VALVE BLOCKER  | 40    | 52   | SEAR                   | 80    |
| 10  | PISTON RING             | 50    | 53   | SEAR SP                | 30    |
| 11  | CYLINDER SP             | 30    | 54   | FRAME                  | 800   |
| 12  | PISTON SCREW            | 10    | 55   | SAFETY                 | 120   |
| 13  | PISTON                  | 400   | 56   | MAG CATCH SP           | 30    |
| 14  | REAR SIGHT SCREW        | 10    | 57   | TRIGGER PIN            | 20    |
| 15  | OUTTER BARREL           | 500   | 58   | MAG CATCH              | 160   |
| 16  | INNER BARREL            | 240   | 59   | HAMMER HOUSING PIN     | 20    |
| 17  | CHAMBER (R)             | 160   | 60   | SLIDE LOCK             | 80    |
| 18  | CHAMBER(L)              | 160   | 61   | BB LIP                 | 80    |
| 19  | ADJUST DIAL O-RING      | 10    | 62   | GASKET                 | 100   |
| 20  | ADJUST DIAL             | 40    | 63   | BB LIP PIN             | 20    |
| 21  | CHAMBER SCREW           | 20    | 64   | EX VALVE               | 180   |
| 22  | ADJUST LEVER            | 60    | 65   | MAG BODY               | 450   |
| 23  | RUBBER CHAMBER          | 80    | 66   | FOLLOWER               | 40    |
| 24  | RECOIL GUIDE            | 160   | 67   | FOLLOWER SP            | 60    |
| 25  | RECOIL GUIDE WASHER     | 40    | 68   | MAG BOTTOM STOP        | 30    |
| 26  | RECOIL SP               | 60    | 69   | MAG BOTTOM             | 150   |
| 28  | MAG BODY (CO2 MAG)      | 450   | 70   | MAG BASE O-RING        | 30    |
| 29  | SLIDE PAD               | 60    | 71   | MAG BASE               | 200   |
| 30  | TRIGGER HOUSING         | 300   | 72   | CHARGE VALVE           | 80    |
| 31  | TRIGGER HOUSING SCREW   | 10    | 73   | STAB                   | 100   |
| 32  | SAFETY SP PIN           | 20    | 73-5 | STAB O-RING            | 20    |
| 34  | TRIGGER BAR SP          | 30    | 74   | MAG BASE NUT(CO2 MAG)  | 100   |
| 35  | TRIGGER BAR             | 200   | 75   | MAG BASE PIN           | 20    |
| 36  | TRIGGER                 | 120   | 76   | MAG BOTTOM STOP DETENT | 20    |
| 37  | TRIGGER SAFETY          | 60    | 81   | MAG BOTTOM STOP        | 30    |
| 38  | TRIGGER SAFETY PIN      | 20    | 84   | EX-VALVE               | 240   |
| 39  | SLIDE STOP SP           | 30    | 84-5 | EX VALVE O-RING        | 20    |
| 40  | SLIDE STOP              | 100   | 88   | RECOIL GUIDE PAD       | 40    |
| 41  | SAFETY SP               | 30    | 89   | MAG CATCH SP SCREW     | 10    |
| 42  | HAMMER HOUSING SCREW    | 10    |      |                        |       |