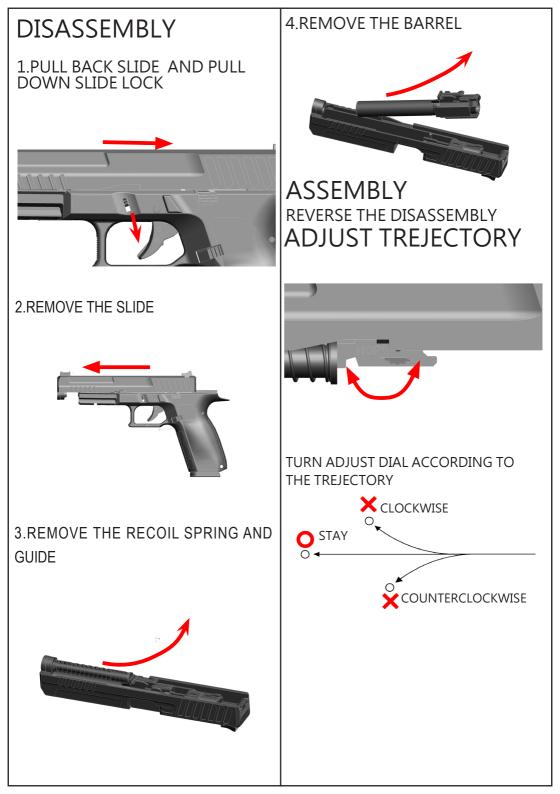

## WARNING: BEFORE USAGE, THE INSTRUC-TION MUST BE READ.

THANK YOU FOR PURCHASING. THE FOLLOWING ATTENTION POINTS AND IN-STRUCTIONS MUST BE READ. SHOOTING WITHOUT CAUTION OR USED IMPROP-ERLY, BLINDNESS OR INJURIES COULD BE LEAD.



DO NOT POINT AT PEOPLE OR ANIMAL.



PLACE IN GUN CASE WHEN NOT IN USING OR TRANSPORTING





GUN AND GAS MUST NOT BE PLACED IN AREA WHERE TEMPERATURE IS OVER 40  $^\circ\!\mathrm{C}$ 



DO NOT USE GAS WHICH PRESSURE  $\,$  IS OVER 12  $\,$  Kgs/cm  $^{\circ}$ 



BE CAREFULL WHAT TARGET YOU SHOOT









| NO. | NAME                    | PRICE | NO.  | NAME                   | PRICE |
|-----|-------------------------|-------|------|------------------------|-------|
| 1   | SLIDE                   | 1600  | 43   | HAMMER HOUSING         | 300   |
| 2   | FRONT SIGHT             | 120   | 44   | HAMMER PIN             | 20    |
| 2-1 | FRONT SIGHT OPTIC FIBER | 30    | 45   | VALVE LOCK             | 60    |
| 3   | REAR SIGHT              | 120   | 46   | SEAR PIN               | 20    |
| 4   | FRONT SIGHT SCREW       | 20    | 47   | VALVE LOCK SP          | 20    |
| 5   | FLOATING VALVE PIN      | 30    | 48   | KNOCKER                | 120   |
| 6   | CYLINDER                | 180   | 49   | HAMMER                 | 150   |
| 7   | FLOATING VALVE SP       | 20    | 50   | HAMMER CA